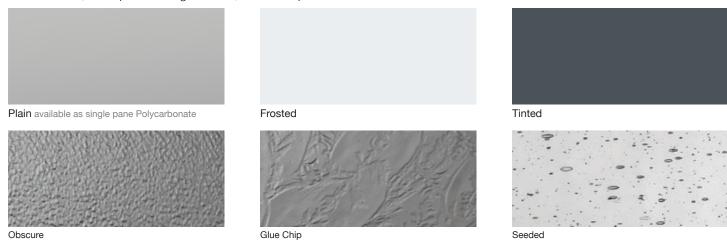

## Raised Panel, Stamped Carriage House, and Stamped Shaker GLASS

<sup>\*</sup>Refer to your local C.H.I. Dealer for exact color and woodtones match.

Stamped Carriage House and Stamped Shaker oversized

Newport