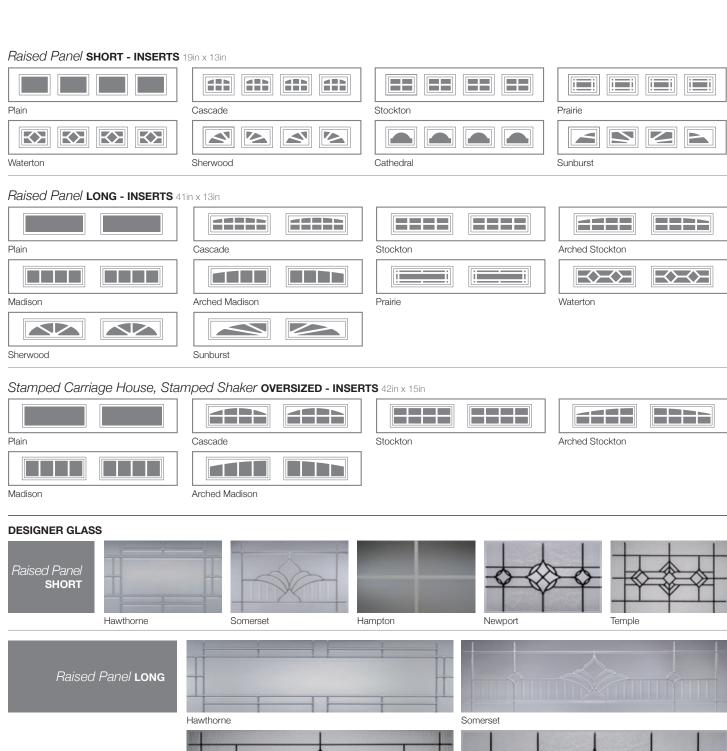

## Raised Panel, Stamped Carriage House, and Stamped Shaker GLASS

<sup>\*</sup>Refer to your local C.H.I. Dealer for exact color and woodtones match.

Stamped Carriage House and Stamped Shaker oversized

Newport