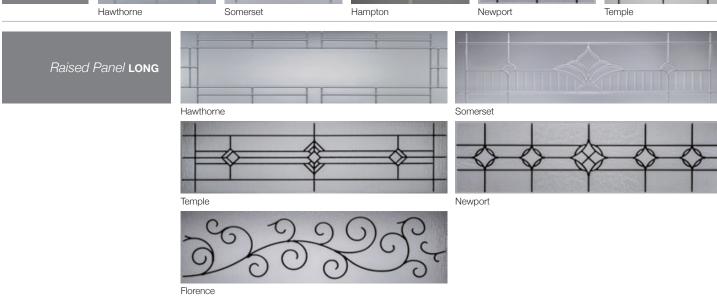

## Raised Panel, Stamped Carriage House, and Stamped Shaker GLASS

<sup>\*</sup>Refer to your local C.H.I. Dealer for exact color and woodtones match.

Stamped Carriage House and Stamped Shaker oversized

Newport

Florence

Florence

Florence

DOORVISIONS

Bring your vision to life.