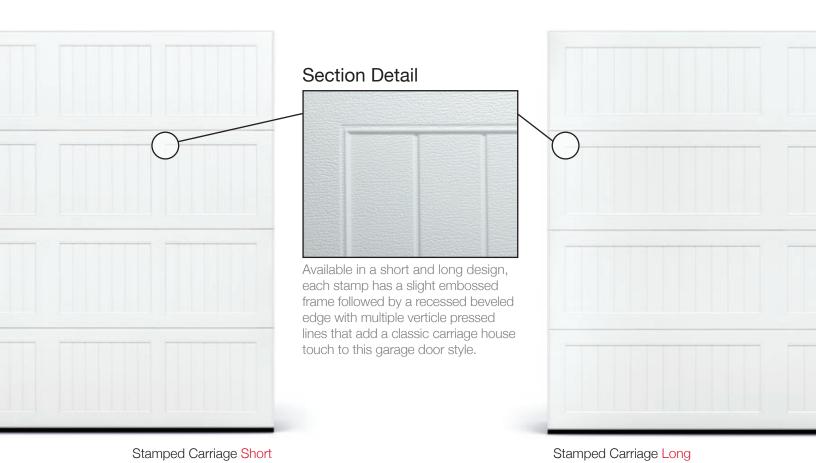

# **Model Comparison Chart**

|                                         | GOOD                                                                                              | BETTER                                        |                                         | BEST                       |
|-----------------------------------------|---------------------------------------------------------------------------------------------------|-----------------------------------------------|-----------------------------------------|----------------------------|
| Panel Style / Model Number <sup>3</sup> |                                                                                                   |                                               |                                         |                            |
| Stamped Carriage Short                  | 5250                                                                                              | 5251                                          | 5283                                    | 5216                       |
| Stamped Carriage Long                   | 5950                                                                                              | 5951                                          | 5983                                    | 5916                       |
| Section Construction                    | 2in. Thick - 1-Sided Steel                                                                        | 2in. Thick - 1-Sided Steel<br>with Vinyl Back | 2in. Thick - 2-Sided Steel              | 2in. Thick - 2-Sided Steel |
| Section Material                        | Standard / 25 <sup>2</sup> Ga. Steel                                                              | Standard / 25 <sup>2</sup> Ga. Steel          | Medium Duty / 27 <sup>2</sup> Ga. Steel | Heavy Duty / 272 Ga. Steel |
| Insulation Type                         | No Insulation                                                                                     | Polystyrene                                   | Polystyrene                             | Polyurethane               |
| Thermal Rating                          |                                                                                                   | R-7.94                                        | R-9.65                                  | R-16.55                    |
| Personalizing Option                    | s                                                                                                 |                                               |                                         |                            |
| Colors <sup>1</sup>                     | White, Almond, Sandstone, Brown, Bronze, Gray, Desert Tan, and Black are available on all Models. |                                               |                                         |                            |
| Graphite                                |                                                                                                   |                                               | •                                       |                            |
| Powder Coating <sup>1</sup>             | 188 Colors                                                                                        | 188 Colors                                    | 188 Colors                              | 188 Colors                 |
| Painted Woodtones <sup>1</sup>          | •                                                                                                 | •                                             |                                         |                            |
| Accents Woodtones <sup>1</sup>          |                                                                                                   |                                               | •                                       | •                          |
| Carbon Oak                              |                                                                                                   |                                               | •                                       |                            |
| Windows / Inserts                       | •                                                                                                 | •                                             | •                                       | •                          |
| Glass                                   | Plain, Frosted, Tinted, Obscure, Glue Chip,                                                       | and Seeded are available on all Models.       |                                         |                            |
| Designer Glass                          |                                                                                                   |                                               | •                                       | •                          |

<sup>1</sup> Refer to your local C.H.I. Dealer for exact color and woodtones match. 2 Lower steel gauge [ga.] number indicates stronger steel. 3 Model number indicates construction, window, and panel style. 4 Long [41" x 13"] windows will be substituted in doors with windows in 18" sections.