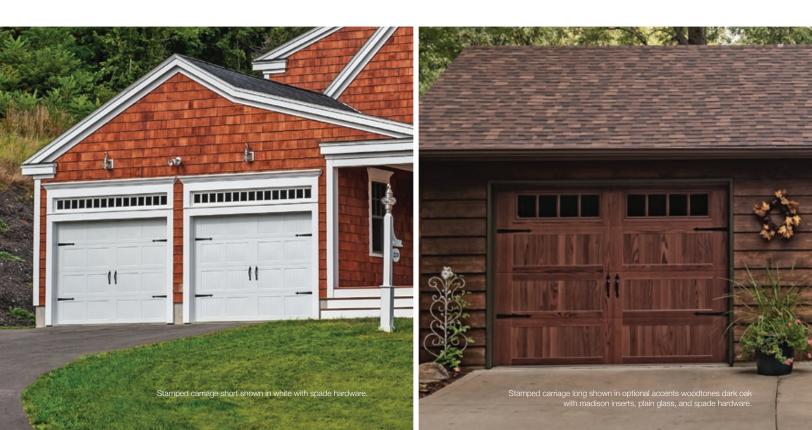

# **STAMPED** CARRIAGE HOUSE

Stamped carriage short shown in accents woodtones cedar with optional arched madison inserts, tinted glass, and barcelona 1 hardware.