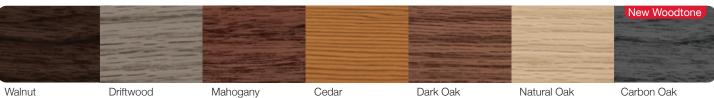

## ACCENTS WOODTONES

<sup>1</sup> Refer to your local C.H.I. Dealer for exact color and woodtones match. 2 Lower steel gauge [ga.] number indicates stronger steel. 3 Model number indicates construction, window, and panel style. 4 Long [41" x 13"] windows will be substituted in doors with windows in 18" sections.