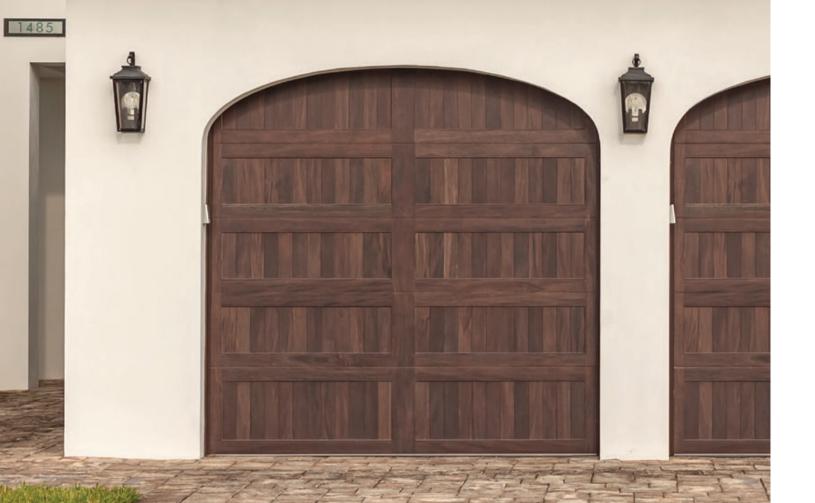

# **STAMPED** CARRIAGE HOUSE

Stamped carriage short shown in accents woodtones cedar with optional arched madison inserts, tinted glass, and barcelona 1 hardware.